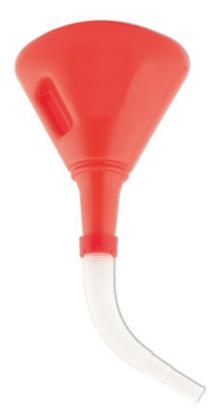

## **Funnel 135mm Red**

Fast fill, flexible funnel with filter designed for automotive use. 135mm wide non-spill rim reduces splash for a cleaner, easier refill, whilst the super flexible, extra-long 230mm nozzle is designed to reach difficult access filling points, including rear brake reservoirs. The hose detaches for cleaning and storage and there is an easy grip inset handle. A quality funnel that complies with PAHS and REACH directives, ideal for professional workshop use.

## **Additional Information**

- Fast fill flexi-funnel with filter & inset handle grip.
- Supplied with removable extra-long (230mm) flexible tube, ideal for reaching hard to access tanks.
- · Non-spill rim for cleaner re-filling.
- Diameter: 135mm; overall length 550mm; spout diameter 40mm to 18mm.
- · Conforms to PAHS & REACH.